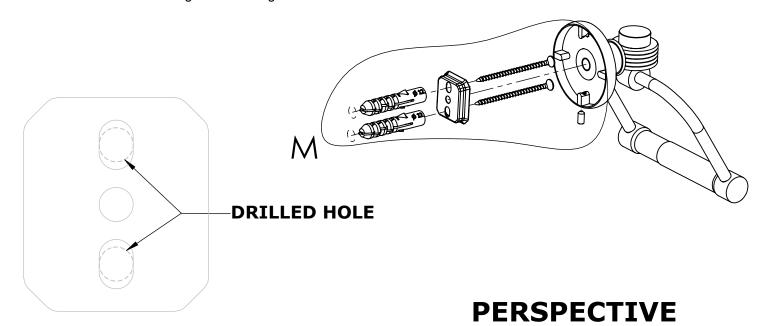

## Step 1: Drill holes in Wall for screw anchors and attach Mounting Plate to Wall

Determine your desired location for installation and make a mark for the location of the mounting plate. Remove mounting plate from backplate by loosening set screw in backplate as pictured below. Place center hole of mounting plate over mark made above. Make 2 marks where mounting screws will be placed as shown below. Drill hole at each of the marks. (You may substitute other style mounting anchors or screws if desired). Place anchors into the holes made. Place mounting plate over holes and secure to mounting surface using screws as shown below.