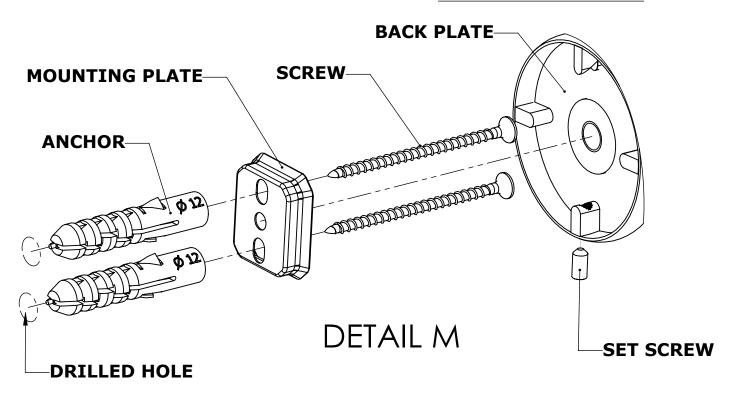

## Step 1: Drill holes in Wall for screw anchors and attach Mounting Plate to Wall

Determine your desired location for installation and make a mark for the location of the mounting plate. Remove mounting plate from backplate by loosening set screw in backplate as pictured below. Place center hole of mounting plate over mark made above. Make 2 marks where mounting screws will be placed as shown below. Drill hole at each of the marks. (You may substitute other style mounting anchors or screws if desired). Place anchors into the holes made. Place mounting plate over holes and secure to mounting surface using screws as shown below.