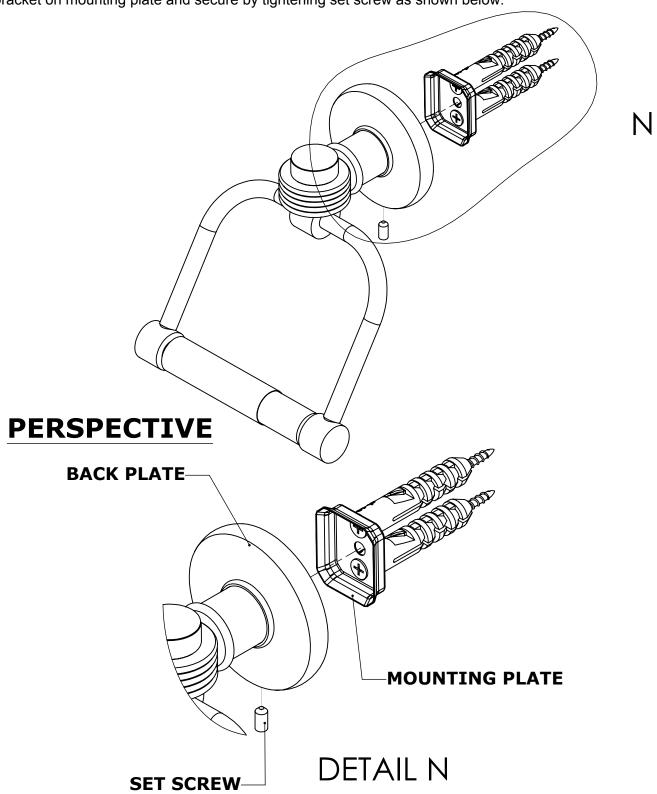

## **INSTALLATION INSTRUCTIONS**

**Step 2:** Attach Bracket to Mounting Plate.

Place bracket on mounting plate and secure by tightening set screw as shown below.